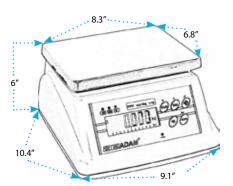

## **Technical Specifications**

| Model                      | WBW 6aM                                                                                    | WBW 15aM | WBW 30aM | WBW 6aM-KG | WBW 15aM-KG | WBW 30aM-KG |
|----------------------------|--------------------------------------------------------------------------------------------|----------|----------|------------|-------------|-------------|
| Capacity                   | 6lb                                                                                        | 15lb     | 30lb     | 3000g      | 6000g       | 15kg        |
| Readability                | 0.002lb                                                                                    | 0.005lb  | 0.01lb   | 1g         | 2g          | 5g          |
| Repeatability (S.D.)       | 0.002lb                                                                                    | 0.005lb  | 0.01lb   | 1g         | 2g          | 5g          |
| Linearity (+/-)            | 0.004lb                                                                                    | 0.01lb   | 0.02lb   | 2g         | 4g          | 10g         |
| Pan Size                   | 8.3" x 6.8"                                                                                |          |          |            |             |             |
| Weighing Units             | lb, oz, g, kg                                                                              |          |          |            |             |             |
| Applications               | Weighing, check weighing                                                                   |          |          |            |             |             |
| Stabilization Time         | 2 seconds typical                                                                          |          |          |            |             |             |
| Calibration                | Automatic external                                                                         |          |          |            |             |             |
| Display                    | 6 digits backlit LCD digital display                                                       |          |          |            |             |             |
| Power Supply               | AC adapter, internal rechargeable battery (both included)                                  |          |          |            |             |             |
| Operating Temperature      | 14° to 104°F                                                                               |          |          |            |             |             |
| Housing                    | IP66 rated (only when used on battery) sealed ABS plastic housing with stainless steel pan |          |          |            |             |             |
| Overall Dimensions (wxdxh) | 9.1"x 10.4"x 6"                                                                            |          |          |            |             |             |
| Net Weight                 | 7.3lb                                                                                      |          |          |            |             |             |