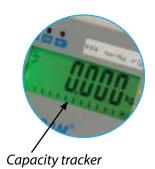

An easy-to-read backlit LCD with capacity tracker shows capacity usage as well as the weight. The capacity tracker helps prevent users from exceeding the scale's capacity when adding ingredients or making up batches.

#### **Features**

- IP66-rated for wash down
- Backlit LCD with capacity tracker
- Colored LED check limit indicators
- Rechargeable battery and AC adapter included
- · Stainless steel pan
- Weighs in pounds, ounces, pound / ounces, grams, kilograms
- Overload protection
- NTEP and Measurement Canada Approved