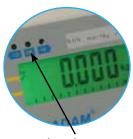

## **WBW-M Highlights:**

Check weighing product is faster than ever with the WBW-M's color-coded LED indicators. Amber, green and red LEDs quickly show you if a sample is within over, or under acceptable limits without looking at the actual weight.

#### **Features**

- IP66-rated for wash down
- Backlit LCD with capacity tracker
- Colored LED check limit indicators
- Rechargeable battery and AC adapter included
- · Stainless steel pan
- Weighs in pounds, ounces, pound / ounces, grams, kilograms
- Overload protection
- NTEP and Measurement Canada Approved

### **Applications**

- Weighing
- Check weighing

protection

Colored LED indicators