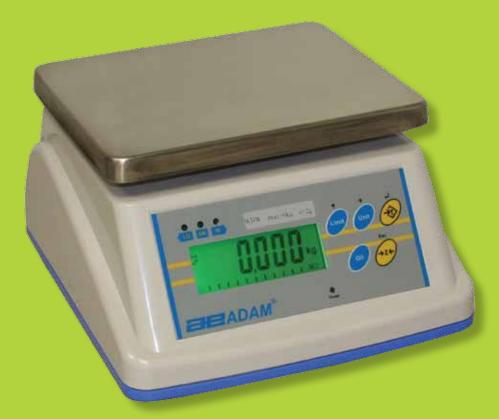

## WBW-M Series Approved Wash Down Scales

Ideal for food preparation, food processing plants, agricultural facilities and more, WBW-M series scales feature an IP66-rated wash down housing and a large stainless steel weighing pan. Color indicators for under, okay and over limits make check weighing fast and easy.

## **WBW-M Highlights:**

Check weighing product is faster than ever with the WBW-M's color-coded LED indicators. Amber, green and red LEDs quickly show you if a sample is within over, or under acceptable limits without looking at the actual weight.

An easy-to-read backlit LCD with capacity tracker shows capacity usage as well as the weight. The capacity tracker helps prevent users from exceeding the scale's capacity when adding ingredients or making up batches.

WBW-M scales can be moved to where they are needed, thanks to the internal rechargeable battery pack. And the vertical front panel makes them easy to read and operate on a counter, table or bench.

IP66 rated for wash down environments with extensive sealing both inside and out give the ultimate in protection for those wet applications. Advanced overload protection helps protect the scale from overloads.

#### **Features**

- IP66-rated for wash down
- Backlit LCD with capacity tracker
- Colored LED check limit indicators
- Rechargeable battery and AC adapter included
- · Stainless steel pan
- Weighs in pounds, ounces, pound / ounces, grams, kilograms
- Overload protection
- NTEP and Measurement Canada Approved