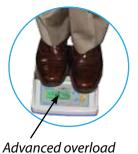

WBW-M scales can be moved to where they are needed, thanks to the internal rechargeable battery pack. And the vertical front panel makes them easy to read and operate on a counter, table or bench.

IP66 rated for wash down environments with extensive sealing both inside and out give the ultimate in protection for those wet applications. Advanced overload protection helps protect the scale from overloads.

#### **Features**

- IP66-rated for wash down
- Backlit LCD with capacity tracker
- Colored LED check limit indicators
- Rechargeable battery and AC adapter included
- · Stainless steel pan
- Weighs in pounds, ounces, pound / ounces, grams, kilograms
- Overload protection
- NTEP and Measurement Canada Approved