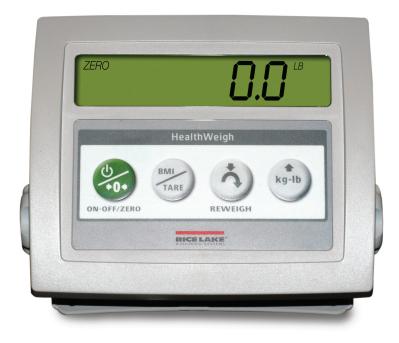

## Standard Features

- Platform dimensions: 20" x 25" x 3"
- Integrated wheels for ease of portability
- Large 1" LCD display
- 120 or 230 V AC adapter and internal rechargeable battery (battery use 75 hrs.)
- Low-battery indicator/automatic power-off
- BMI (body mass index) function
- Reweigh function
- Hold function
- Unit of measure: Ib only, kg only, lb/kg
- RS-232 output
- Upgradable firmware