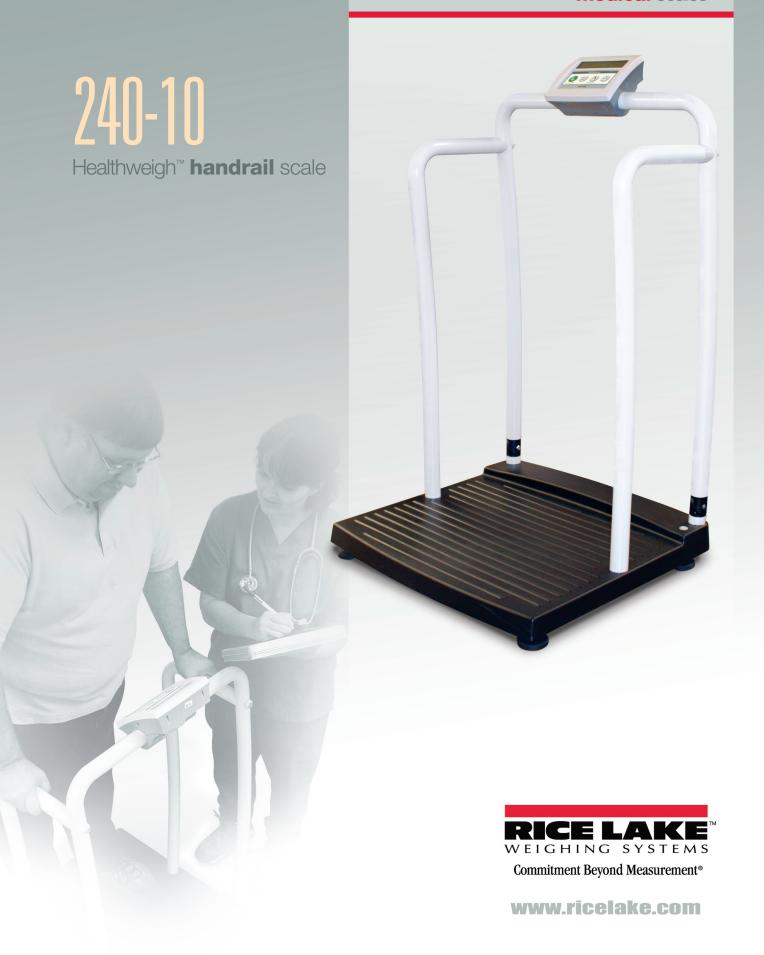

## Healthweigh handrail scale

THE DIGITAL HANDRAIL SCALE by Rice Lake is designed for weighing individuals who need extra support. The non-skid platform and side rails give extra stability and safety.

Advanced movement compensation technology adjusts for involuntary movement occurring when weighing unsteady individuals. Two heavyduty wheels located at the rear of the base make maneuvering the Handrail Scale easy in any clinic or office.

The Rice Lake Handrail scale is a high precision weighing solution.

| Capacity    | 700 lb (310 kg) |
|-------------|-----------------|
| Graduations | 0.2 lb (0.1 kg) |

## Standard Features

- Platform dimensions: 20" x 25" x 3"
- Integrated wheels for ease of portability
- Large 1" LCD display
- 120 or 230 V AC adapter and internal rechargeable battery (battery use 75 hrs.)
- Low-battery indicator/automatic power-off
- BMI (body mass index) function
- Reweigh function
- Hold function
- Unit of measure: Ib only, kg only, lb/kg
- RS-232 output
- Upgradable firmware