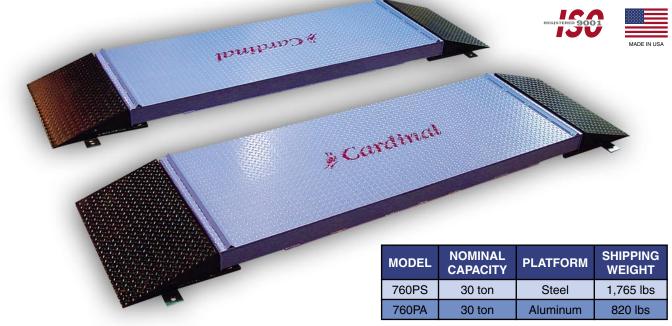

## 760 Series

Daribroo &

The performance you need, where you need it and when you need it!

- Light Weight
- High Strength
- Two Modules
- Low Profile

Cardinal Scale's completely portable, two-module axle load scale is a real lightweight (only 400 lbs per aluminum platform) that handles the real heavyweights (60,000 lb capacity). Each scale comes complete with either steel or aluminum platform, NEMA 4 junction box, environmentallyprotected stainless steel load cells, and four access ramps.

- Capacity: 30,000 lbs each platform
- 60,000 lbs x 50 lb graduations (for portable installations)

- or -

- 60,000 lbs x 20 lb graduations (for permanent installations)
- Shipping weight: 1,765 lbs total for 760PS and 820 lbs total for 760PA