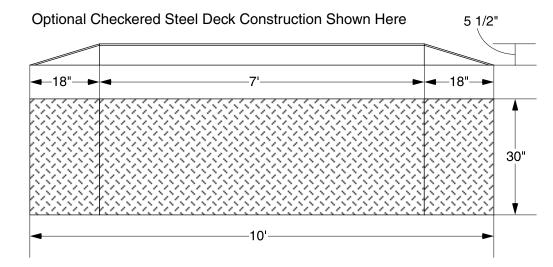

## **760 SERIES ELECTRONIC AXLE LOAD SCALES**

- Your choice of aluminum or steel platforms
- Two (2) each platforms with 2 ramps each (total of 4)
- Weighbridge size: 7' L x 30" W x 5 1/2" H
- Stainless steel environmentally-protected load cells
- Overall dimensions with ramps: 10' L x 30" W x 5 1/2" H
- Axle capacity tandem platforms 60,000 lbs

- Capacity: 30,000 lbs each platform
- 60,000 lbs x 50 lb graduations (for portable installations)

- or -

- 60,000 lbs x 20 lb graduations (for permanent installations)
- Shipping weight: 1,765 lbs total for 760PS and 820 lbs total for 760PA