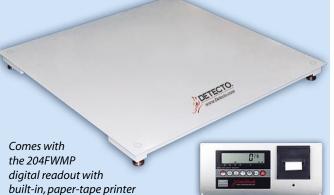

## DETECTO'S IN-FLOOR SCALES ARE EXCEPTIONAL FOR DIALYSIS PATIENT MONITORING AND BARIATRIC WEIGH-

**ING.** The platform is level with the floor for easy access, so it also works well for multi-purpose weighing. The patient simply walks or is wheeled onto the platform and weighed. Stretchers and beds fit easily onto the 6-foot long model with no need for dual scale systems. The weight is displayed on a recessed or wall-mounted digital readout. The digital indicator is AC powered for continual use and gives you a choice of pound or kilogram weight readings. The handrail is optional.

## **FEATURES:**

- Pit Frame Provided.
- Pushbutton Tare, Pounds or Kilograms.
- Flush or Wall-Mounted 1" High LCD Readouts.
- Extra-Wide Platform to Accomodate Large Wheelchairs, Extra-Wide Dialysis Chairs, Beds, and Ambulatory Stretchers.