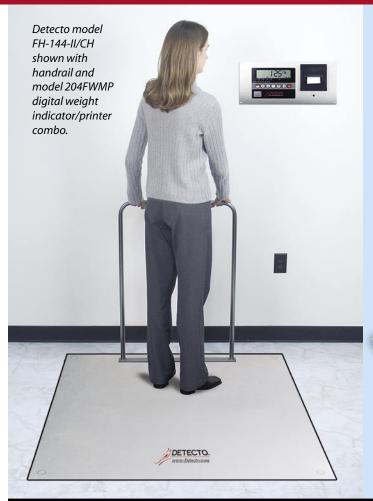

## DETECTO'S IN-FLOOR SCALES ARE EXCEPTIONAL FOR DIALYSIS PATIENT MONITORING AND BARIATRIC WEIGH-

**ING.** The platform is level with the floor for easy access, so it also works well for multi-purpose weighing. The patient simply walks or is wheeled onto the platform and weighed. Stretchers and beds fit easily onto the 6-foot long model with no need for dual scale systems. The weight is displayed on a recessed or wall-mounted digital readout. The digital indicator is AC powered for continual use and gives you a choice of pound or kilogram weight readings. The handrail is optional.

## **FEATURES:**

- Pit Frame Provided.
- Pushbutton Tare, Pounds or Kilograms.
- Flush or Wall-Mounted 1" High LCD Readouts.
- Extra-Wide Platform to Accomodate Large Wheelchairs, Extra-Wide Dialysis Chairs, Beds, and Ambulatory Stretchers.