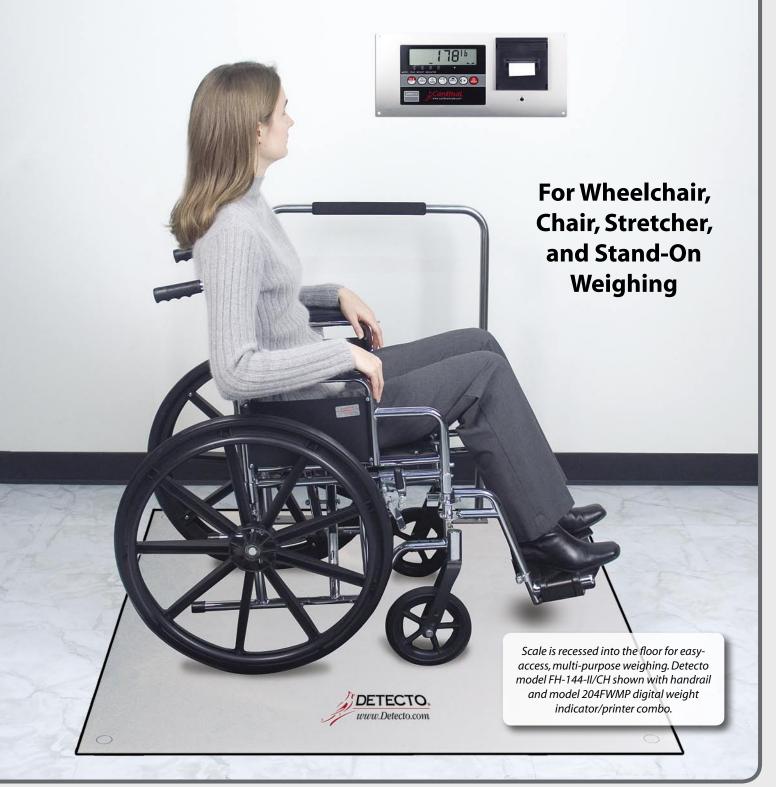

## DETECTO'S IN-FLOOR SCALES ARE EXCEPTIONAL FOR DIALYSIS PATIENT MONITORING AND BARIATRIC WEIGH-

**ING.** The platform is level with the floor for easy access, so it also works well for multi-purpose weighing. The patient simply walks or is wheeled onto the platform and weighed. Stretchers and beds fit easily onto the 6-foot long model with no need for dual scale systems. The weight is displayed on a recessed or wall-mounted digital readout. The digital indicator is AC powered for continual use and gives you a choice of pound or kilogram weight readings. The handrail is optional.

## **FEATURES:**

- Pit Frame Provided.
- Pushbutton Tare, Pounds or Kilograms.
- Flush or Wall-Mounted 1" High LCD Readouts.
- Extra-Wide Platform to Accomodate Large Wheelchairs, Extra-Wide Dialysis Chairs, Beds, and Ambulatory Stretchers.