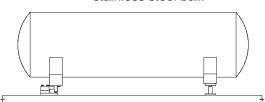

## Cut Load Cell Costs By 1/2 to 1/3!

Designed specifically for use in liquid tank weighing applications, Cardinal ball pivot stands are an economical alternative to multiple load cell weighing systems.

## Cardinal Ball Pivot Stands

Designed specifically for liquid tank weighing applications to lower your costs.

Cardinal ball pivot systems provide the accuracy you need at approximately half the cost of traditional systems. These 20,000 lb capacity stands are available in either stainless steel or painted mild steel; both models feature a stainless steel ball.

For use with three-cell triangle or four-cell vertical and horizontal systems, these low profile stands are ideal for new or existing installations.

Combine with Cardinal's THBC cell and mounting system for an accurate yet economical system.