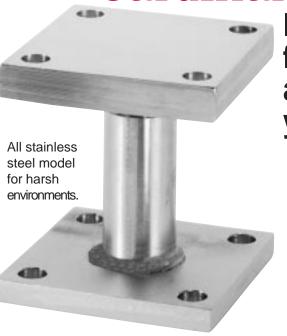

## Cardinal Ball Pivot Stands

Designed specifically for liquid tank weighing applications to lower your costs.

Cardinal ball pivot systems provide the accuracy you need at approximately half the cost of traditional systems. These 20,000 lb capacity stands are available in either stainless steel or painted mild steel; both models feature a stainless steel ball.