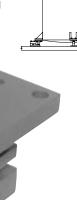

## Cardinal Ball Pivot Stands

Designed specifically for liquid tank weighing applications to lower your costs.

Cardinal ball pivot systems provide the accuracy you need at approximately half the cost of traditional systems. These 20,000 lb capacity stands are available in either stainless steel or painted mild steel; both models feature a stainless steel ball.

For use with three-cell triangle or four-cell vertical and horizontal systems, these low profile stands are ideal for new or existing installations.

Combine with Cardinal's THBC cell and mounting system for an accurate yet economical system.