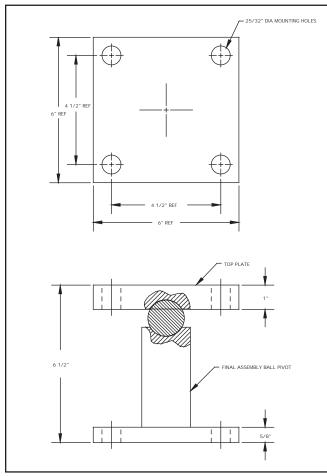

## Cardinal Ball Pivot Stands

Designed specifically for liquid tank weighing applications to lower your costs.

Cardinal ball pivot systems provide the accuracy you need at approximately half the cost of traditional systems. These 20,000 lb capacity stands are available in either stainless steel or painted mild steel; both models feature a stainless steel ball.

For use with three-cell triangle or four-cell vertical and horizontal systems, these low profile stands are ideal for new or existing installations.

Combine with Cardinal's THBC cell and mounting system for an accurate yet economical system.