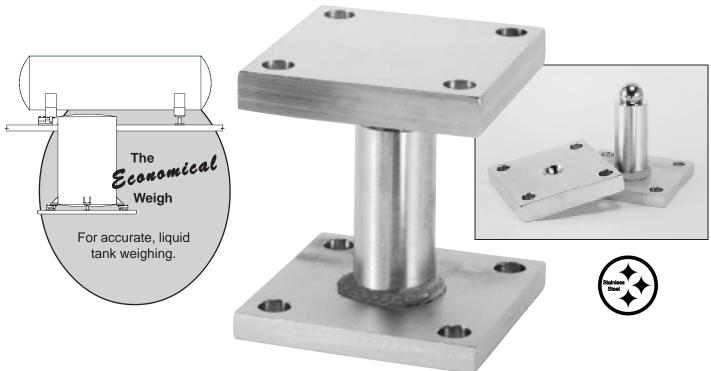

## **Ball Pivot Stands**

## Cut Load Cell Costs By 1/2 to 1/3!

Designed specifically for use in liquid tank weighing applications, Cardinal ball pivot stands are an economical alternative to multiple load cell weighing systems.

## Cardinal Ball Pivot Stands

Designed specifically for liquid tank weighing applications to lower your costs.

Cardinal ball pivot systems provide the accuracy you need at approximately half the cost of traditional systems. These 20,000 lb capacity stands are available in either stainless steel or painted mild steel; both models feature a stainless steel ball.

For use with three-cell triangle or four-cell vertical and horizontal systems, these low profile stands are ideal for new or existing installations.

Combine with Cardinal's THBC cell and mounting system for an accurate yet economical system.