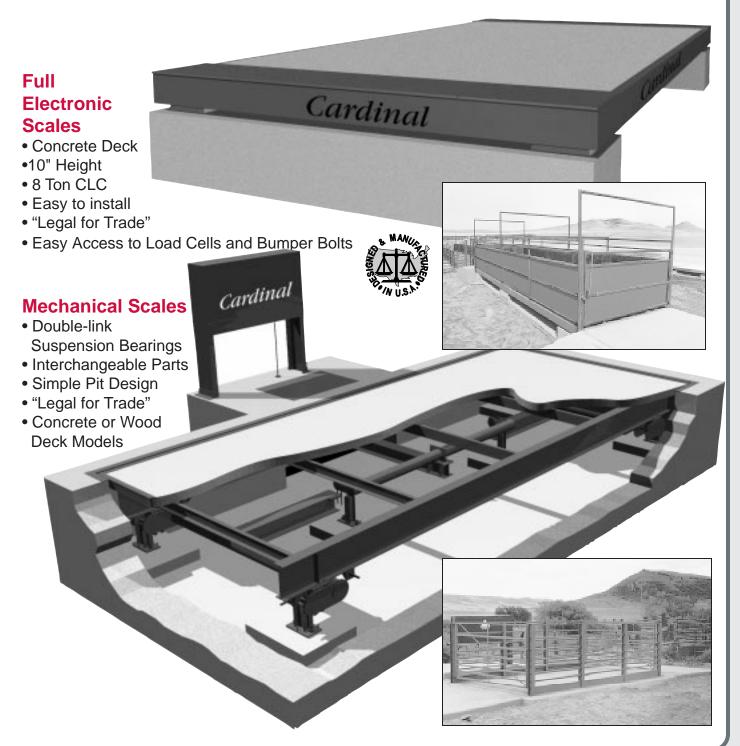

## Full Electronic and Mechanical Livestock Scales

Cardinal

**Livestock Scales** Easy top plate access to load cells and bumper bolts. Low profile of 10" tall cuts foundation costs to a minimum. Stainless steel beam cells. Concrete deck design. Requires simple and economical foundation

work and is easy to install.

**Full Electronic** 

| Platform |           |                                 | Number of | Number of  |
|----------|-----------|---------------------------------|-----------|------------|
| Model    | Size      | Capacity                        | Modules   | Load Cells |
| LSE1218  | 18' X 10' | 12 tons                         | 2         | 4          |
| LSE1220  | 20' x 10' | 12 tons                         | 2         | 4          |
| LSE2030  | 30' x 10' | 20 tons                         | 3         | 6          |
| LSE2035  | 35' x 10' | 20 tons                         | 3         | 6          |
|          |           | NTEP Certificate of Conformance | 97-043    |            |

**SPECIFICATIONS** 

The ideal answer when an electronic scale is not needed. Structural steel levers and seamless steel tubing provide extra strength and less weight. Fewer levers, fewer parts and, double-link suspension bearings mean less wear and tear and eliminates platform shock prolonging life of scale. Pivots are tempered high-grade tool steel and, along with self-aligning bearings, are supported throughout their entire length. Interchangeable parts and simple pit design make installation and maintenance quick and easy.

## **SPECIFICATIONS**

|         | Platform  |          |                | Beam             |
|---------|-----------|----------|----------------|------------------|
| Model   | Size      | Capacity | Deck Type      | Graduations      |
| LS51208 | 12' x 8'  | 5 tons   | Wood/ Concrete | 10,000 lb x 5 lb |
| LS51408 | 14' x 8'  | 5 tons   | Wood/ Concrete | 10,000 lb x 5 lb |
| LS1016  | 16' x 9'  | 10 tons  | Wood/ Concrete | 20,000 lb x 5 lb |
| LS1018  | 18' x 9'  | 10 tons  | Wood/ Concrete | 20,000 lb x 5 lb |
| LS1022  | 22' x 9'  | 10 tons  | Wood/ Concrete | 20,000 lb x 5 lb |
| 1030S   | 30' x 14' | 10 tons  | Wood/ Concrete | 20,000 lb x 5 lb |
| 1530S   | 30' x 14' | 15 tons  | Wood/ Concrete | 30,000 lb x 5 lb |
| 2026S   | 26' x 14' | 20 tons  | Wood/ Concrete | 40,000 lb x 5 lb |