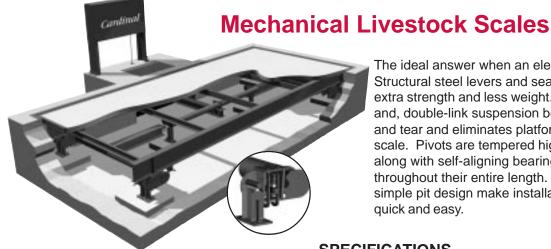

**SPECIFICATIONS** 

The ideal answer when an electronic scale is not needed. Structural steel levers and seamless steel tubing provide extra strength and less weight. Fewer levers, fewer parts and, double-link suspension bearings mean less wear and tear and eliminates platform shock prolonging life of scale. Pivots are tempered high-grade tool steel and, along with self-aligning bearings, are supported throughout their entire length. Interchangeable parts and simple pit design make installation and maintenance quick and easy.