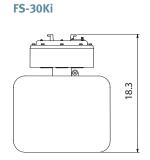

ery (Option) Battery Life: Approx. 80h (with no backlight, lamp, or interface) |         |  |
| Operating Temperature |            | -10                                | -10°C - 40°C / 14°F - 104°F, less than 85% R.H.                                                                 |         |  |
| Weight (Approx.)      |            | 8.1 kg /                           | 8.1 kg / 17.9 lb                                                                                                |         |  |
| Weighing Pan Size     |            | 250 x 250 mm                       | 250 x 250 mm / 9.8 x 9.8 in.                                                                                    |         |  |

Specifications subject to change without notice.

#### **Physical Dimensions (inches)**

## 









#### **Options**

- HC-02i Sealed Lead Acid Rechargeable Battery
- FS-01i Wall Mount Bracket
- FS-03i RS-232C + Relay Output
- FS-04i RS2422/485 + Relay Output
- FS-C 21.5" Extension Column (for FS-30Ki)