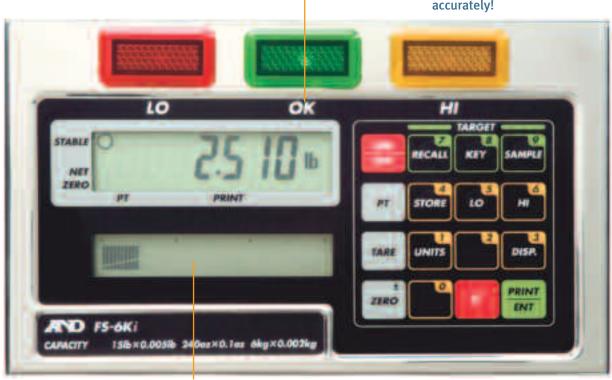

### **Key Features**

- Large, Bright Comparator Lights Red (LO), Green (OK), and Yellow (HI) lights are easy to read under any lighting condition.
- Three Resolution Levels Up to 1/17,500 resolution allows for high precision weighing with tight tolerance specifications.
- 60-Segment Adjustable Analog Sweep Display HI/LO Limit, Target, and Full Range modes are ideal for filling applications.
- 100-Item Data Memory Target and Limit values for frequently weighed items can easily be stored and recalled.

#### **Additional Features**

- 18 mm high LCD Display with Backlight
- Tilting Display Head with Digital Keypad
- Preset Tare
- Multiple Weighing Units: g, kg, lb, oz, and lb-oz
- Stainless Steel Construction
- Waterproof to IP-65 Standard
- NSF Certified
- RE-232 Comparator Output Option
- Rechargeable Sealed Lead-Acid (SLA) Battery Option
- Operator Key Lockout Function

#### **Fast and Simple Check Weighing**

Simply key-in the HI and LO set point values, or recall them from up to 100 pre-set memories — and the FS-i comparator ensures your product is packed accurately!

Analog Sweep Display for Target Weighings

Turns the scale on and off

Recalls stored ID (00-99) of Target, LO, and HI data points

Enter Target Weight using the keypad

Enter Target Weight based on sample placed on scale

Preset Tare value entry

Assigns an ID (00-99) to current Target, LO, and HI data points

Enter Low limit value

Enter High limit value

Tares the scale

Changes units of measure (g, kg, lb, oz, lb-oz)

Changes Analog Sweep Display (Full Range, Target, HI/LO Limit, Off)

Zeroes the scale

Clears incorrect entries

Print current values/ Enter values from keypad