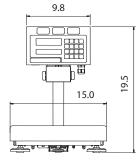

y (Option) Battery Life: Approx. 80h (with no backlight, lamp, or interface) |         |  |
| Operating Temperature |            | -10                                | -10°C - 40°C / 14°F - 104°F, less than 85% R.H.                                                                 |         |  |
| Weight (Approx.)      |            | 8.1 kg /                           | 8.1 kg / 17.9 lb                                                                                                |         |  |
| Weighing Pan Size     |            | 250 x 250 mm                       | 250 x 250 mm / 9.8 x 9.8 in.                                                                                    |         |  |

Specifications subject to change without notice.

#### **Physical Dimensions (inches)**

## 









#### **Options**

- HC-02i Sealed Lead Acid Rechargeable Battery
- FS-01i Wall Mount Bracket
- FS-03i RS-232C + Relay Output
- FS-04i RS2422/485 + Relay Output
- FS-C 21.5" Extension Column (for FS-30Ki)