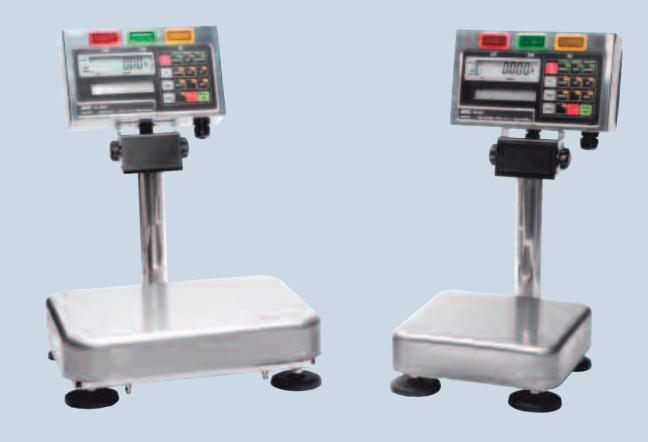

### FS-i series

Easy to Use, Rugged, Waterproof, Stainless Steel Checkweighers with Analog Sweep LCD Display, Digital Keypad, and Setpoint Memory Recall for Quick, Accurate, and Reliable Measuring.

### **Key Features**

- Large, Bright Comparator Lights Red (LO), Green (OK), and Yellow (HI) lights are easy to read under any lighting condition.
- Three Resolution Levels Up to 1/17,500 resolution allows for high precision weighing with tight tolerance specifications.
- 60-Segment Adjustable Analog Sweep Display HI/LO Limit, Target, and Full Range modes are ideal for filling applications.
- 100-Item Data Memory Target and Limit values for frequently weighed items can easily be stored and recalled.

#### **Additional Features**

- 18 mm high LCD Display with Backlight
- Tilting Display Head with Digital Keypad
- Preset Tare
- Multiple Weighing Units: g, kg, lb, oz, and lb-oz
- Stainless Steel Construction
- Waterproof to IP-65 Standard
- NSF Certified
- RE-232 Comparator Output Option
- Rechargeable Sealed Lead-Acid (SLA) Battery Option
- Operator Key Lockout Function

Analog Sweep Display for Target Weighings

Turns the scale on and off

Recalls stored ID (00-99) of Target, LO, and HI data points

Enter Target Weight using the keypad

Enter Target Weight based on sample placed on scale

Preset Tare value entry

Assigns an ID (00-99) to current Target, LO, and HI data points

Enter Low limit value

Enter High limit value

Tares the scale

Changes units of measure (g, kg, lb, oz, lb-oz)

Changes Analog Sweep Display (Full Range, Target, HI/LO Limit, Off)

Zeroes the scale

Clears incorrect entries

Print current values/ Enter values from keypad