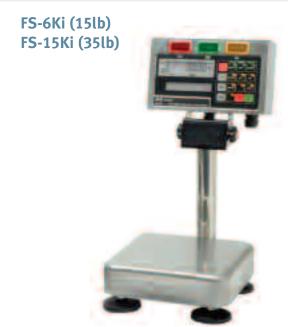

#### **FS-i Series Specifications**

|                       |            | FS-6Ki                             | FS-15Ki                                                                                                         | FS-30Ki |  |
|-----------------------|------------|------------------------------------|-----------------------------------------------------------------------------------------------------------------|---------|--|
| g                     | Capacity   | 6000                               | 15000                                                                                                           | 30000   |  |
|                       | Resolution | 0.5                                | 1                                                                                                               | 2       |  |
|                       |            | 1                                  | 2                                                                                                               | 5       |  |
|                       |            | 2                                  | 5                                                                                                               | 10      |  |
| kg                    | Capacity   | 6                                  | 15                                                                                                              | 30      |  |
|                       | Resolution | 0.0005                             | 0.001                                                                                                           | 0.002   |  |
|                       |            | 0.001                              | 0.002                                                                                                           | 0.005   |  |
|                       |            | 0.002                              | 0.005                                                                                                           | 0.01    |  |
| lb                    | Capacity   | 15                                 | 35                                                                                                              | 70      |  |
|                       | Resolution | 0.001                              | 0.002                                                                                                           | 0.005   |  |
|                       |            | 0.002                              | 0.005                                                                                                           | 0.01    |  |
|                       |            | 0.005                              | 0.01                                                                                                            | 0.02    |  |
| oz                    | Capacity   | 240                                | 560                                                                                                             | 1120    |  |
|                       | Resolution | 0.02                               | 0.05                                                                                                            | 0.1     |  |
|                       |            | 0.05                               | 0.1                                                                                                             | 0.2     |  |
|                       |            | 0.1                                | 0.2                                                                                                             | 0.5     |  |
| lb-oz                 | Capacity   | 15                                 | 35                                                                                                              | 70      |  |
|                       | Resolution | 0.1                                | 0.2                                                                                                             | 0.5     |  |
| Display               |            | 7 Se                               | 7 Segment LCD (18.6 mm Height) with Backlight<br>+ Analog Sweep Display with Backlight                          |         |  |
| Display Update        |            |                                    | 10 Times per Second                                                                                             |         |  |
| Power Supply          |            | AC Main (100V - 240V) or SLA Batte | AC Main (100V - 240V) or SLA Battery (Option) Battery Life: Approx. 80h (with no backlight, lamp, or interface) |         |  |
| Operating Temperature |            | -10                                | -10°C - 40°C / 14°F - 104°F, less than 85% R.H.                                                                 |         |  |
| Weight (Approx.)      |            | 8.1 kg /                           | 8.1 kg / 17.9 lb                                                                                                |         |  |
| Weighing Pan Size     |            | 250 x 250 mm                       | 250 x 250 mm / 9.8 x 9.8 in.                                                                                    |         |  |