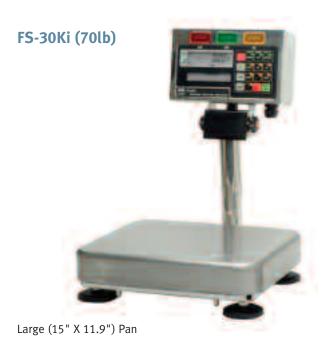

#### **FS-i Series Specifications**

|                       |            | FS-6Ki                             | FS-15Ki                                                                                                         | FS-30Ki |  |
|-----------------------|------------|------------------------------------|-----------------------------------------------------------------------------------------------------------------|---------|--|
| g                     | Capacity   | 6000                               | 15000                                                                                                           | 30000   |  |
|                       | Resolution | 0.5                                | 1                                                                                                               | 2       |  |
|                       |            | 1                                  | 2                                                                                                               | 5       |  |
|                       |            | 2                                  | 5                                                                                                               | 10      |  |
| kg                    | Capacity   | 6                                  | 15                                                                                                              | 30      |  |
|                       | Resolution | 0.0005                             | 0.001                                                                                                           | 0.002   |  |
|                       |            | 0.001                              | 0.002                                                                                                           | 0.005   |  |
|                       |            | 0.002                              | 0.005                                                                                                           | 0.01    |  |
| lb                    | Capacity   | 15                                 | 35                                                                                                              | 70      |  |
|                       | Resolution | 0.001                              | 0.002                                                                                                           | 0.005   |  |
|                       |            | 0.002                              | 0.005                                                                                                           | 0.01    |  |
|                       |            | 0.005                              | 0.01                                                                                                            | 0.02    |  |
| oz                    | Capacity   | 240                                | 560                                                                                                             | 1120    |  |
|                       | Resolution | 0.02                               | 0.05                                                                                                            | 0.1     |  |
|                       |            | 0.05                               | 0.1                                                                                                             | 0.2     |  |
|                       |            | 0.1                                | 0.2                                                                                                             | 0.5     |  |
| lb-oz                 | Capacity   | 15                                 | 35                                                                                                              | 70      |  |
|                       | Resolution | 0.1                                | 0.2                                                                                                             | 0.5     |  |
| Display               |            | 7 Se                               | 7 Segment LCD (18.6 mm Height) with Backlight<br>+ Analog Sweep Display with Backlight                          |         |  |
| Display Update        |            |                                    | 10 Times per Second                                                                                             |         |  |
| Power Supply          |            | AC Main (100V - 240V) or SLA Batte | AC Main (100V - 240V) or SLA Battery (Option) Battery Life: Approx. 80h (with no backlight, lamp, or interface) |         |  |
| Operating Temperature |            | -10                                | -10°C - 40°C / 14°F - 104°F, less than 85% R.H.                                                                 |         |  |
| Weight (Approx.)      |            | 8.1 kg /                           | 8.1 kg / 17.9 lb                                                                                                |         |  |
| Weighing Pan Size     |            | 250 x 250 mm                       | 250 x 250 mm / 9.8 x 9.8 in.                                                                                    |         |  |

#### **Options**

- HC-02i Sealed Lead Acid Rechargeable Battery
- FS-01i Wall Mount Bracket
- FS-03i RS-232C + Relay Output
- FS-04i RS2422/485 + Relay Output
- FS-C 21.5" Extension Column (for FS-30Ki)