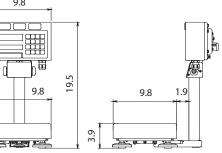

ttery (Option) Battery Life: Approx. 80h (with no backlight, lamp, or interface) |         |  |
| Operating Temperature |            | -10                                | -10°C - 40°C / 14°F - 104°F, less than 85% R.H.                                                                 |         |  |
| Weight (Approx.)      |            | 8.1 kg /                           | 8.1 kg / 17.9 lb                                                                                                |         |  |
| Weighing Pan Size     |            | 250 x 250 mm                       | 250 x 250 mm / 9.8 x 9.8 in.                                                                                    |         |  |

Specifications subject to change without notice.

#### **Physical Dimensions (inches)**

## 









#### **Options**

- HC-02i Sealed Lead Acid Rechargeable Battery
- FS-01i Wall Mount Bracket
- FS-03i RS-232C + Relay Output
- FS-04i RS2422/485 + Relay Output
- FS-C 21.5" Extension Column (for FS-30Ki)