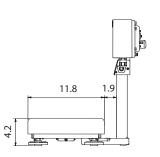

(Option) Battery Life: Approx. 80h (with no backlight, lamp, or interface) |         |  |
| Operating Temperature |            | -10                                | -10°C - 40°C / 14°F - 104°F, less than 85% R.H.                                                                 |         |  |
| Weight (Approx.)      |            | 8.1 kg /                           | 8.1 kg / 17.9 lb                                                                                                |         |  |
| Weighing Pan Size     |            | 250 x 250 mm                       | 250 x 250 mm / 9.8 x 9.8 in.                                                                                    |         |  |

Specifications subject to change without notice.

#### **Physical Dimensions (inches)**

## 









#### **Options**

- HC-02i Sealed Lead Acid Rechargeable Battery
- FS-01i Wall Mount Bracket
- FS-03i RS-232C + Relay Output
- FS-04i RS2422/485 + Relay Output
- FS-C 21.5" Extension Column (for FS-30Ki)