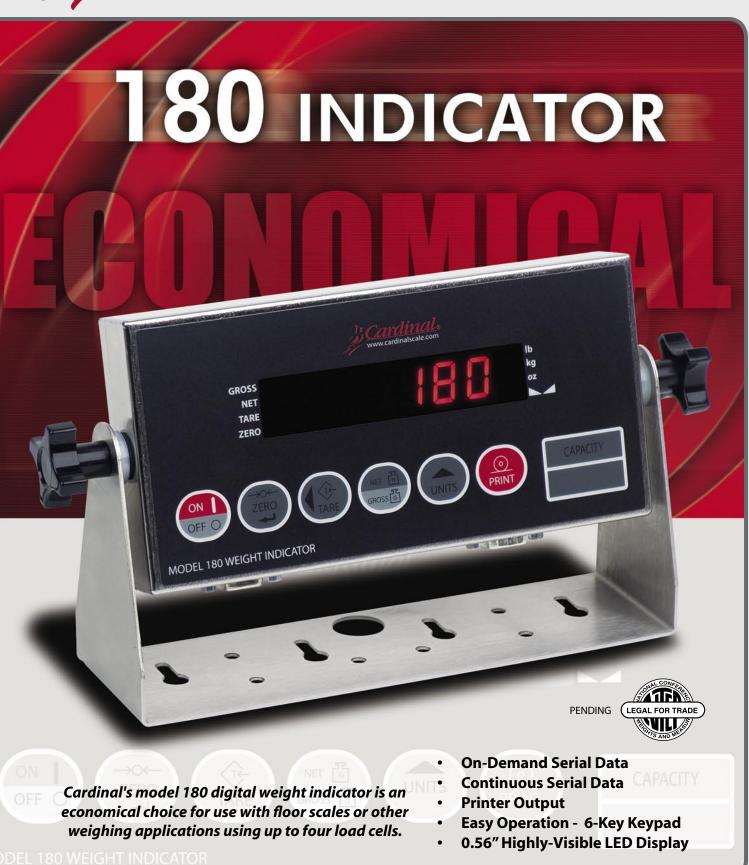

## **Model 180 Digital Weight Indicator**

- Serial Connectivity for Output to One Label/Ticket Printer or PC.
- Cardinal nCONTROL Ticket/Label Printing Configuration.
- U.S. Manufactured for the Highest Quality.
- Highly-Visible, 0.56" High, Bright Red LED.
- "Legal-For-Trade" Pending.
- Gross, Tare, Net Conversion.
- All-Stainless Steel Enclosure.

## **LOW COST - HIGH QUALITY INDICATOR**

| -                       | 12 VDC 1A UL/CSA listed AC power supply                      |
|-------------------------|--------------------------------------------------------------|
| Enclosure Construction: | 304 Stainless Steel                                          |
| Enclosure Size:         | 7.70" W x 3.77" H x 1.28" D (196mm W x 96mm H x 33mm D)      |
| Protection Rating:      | NEMA 2/IP30                                                  |
| Weight:                 | 2.1 lb                                                       |
| Operating Environment:  | <b>Temperature:</b> 14 to 104 °F (-10 to +40 °C)             |
|                         | Humidity: 90% non-condensing (maximum)                       |
| Display:                | Six-digit, seven-segment, 0.56" high, high-intensity red LED |
| Transducer Excitation:  | 8 VDC                                                        |
| Signal Input Range:     | 0.6 mV/V to +3 mV/V                                          |
| Number of Load Cells:   | Up to 4 each 350 ohm                                         |
| Load Cell Cable Length: | 30 feet maximum                                              |
| Division Value:         | 1, 2, 5, 10 or 20 x 1, 0.1, 0.01, 0.001                      |
| Sensitivity, Maximum:   | 1.28 uV/division displayed                                   |
| Resolution:             | 5,000 divisions Approved, 10,000 divisions Non-Approved      |
| Sample Rate:            | 1 to 16 samples per second, selectable                       |
| Auto Zero Range:        | 0 to 18 by 0.5 divisions                                     |
| Weighing Units:         | Pounds, Kilograms, Ounces                                    |
| Keypad:                 | Color-coded membrane type, 6 keys                            |
| Standard I/O:           | (1) bi-directional RS232                                     |
|                         |                                                              |