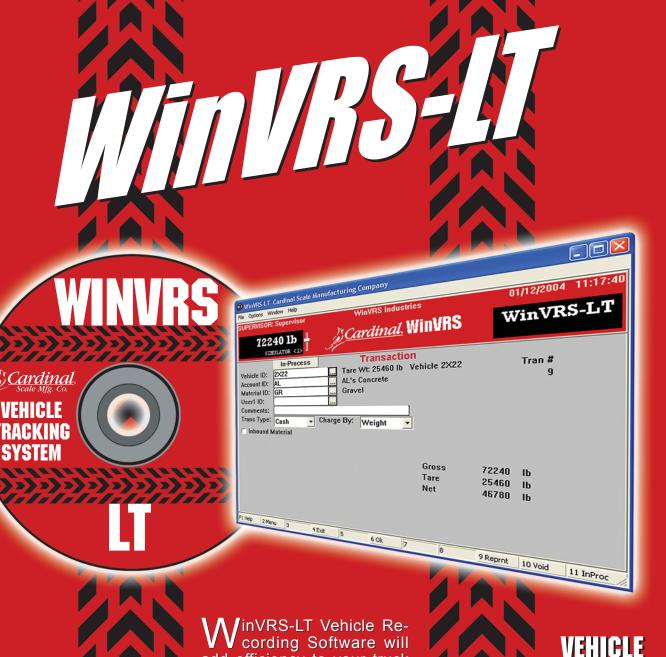

WinVRS-LT Vehicle Recording Software will add efficiency to your truck scale operation at an economical price. WinVRS-LT's easyto-use Windows®-based system allows for multiple operators and is versatile enough to provide detailed reports on vehicles and materials weighed.

## < VEHICLE WEIGHT MANAGEMENT MADE EASY >

WinVRS-LT is the culmination of over 50 years of Cardinal truck scale industry knowledge and programming expertise combined to create an economical software package that gives you control over your truck scale operation. From the simple to use start up menu, navigate directly to the transaction screen by pressing just one key. Simply enter or select the vehicle ID and WinVRS-LT will immediately recall the information stored for that particular vehicle.

Each vehicle can be associated with a unique account, material, and one user-defined ID field for extended control. Multiple materials and accounts can be assigned on the fly or designated for manager control.